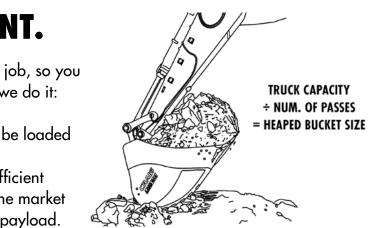

# **MAKE EVERY PASS COUNT.**

Every LOADMAX is pass-match optimized to your job, so you can make the most from every pass. Here's how we do it:

- 1. Determine the weight and type of material to be loaded
- 2. Assess the excavator's capabilities.
- 3. Optimize the bucket design and volume for efficient loading using the strongest, lightest steel on the market to reduce dead bucket weight and maximize payload.