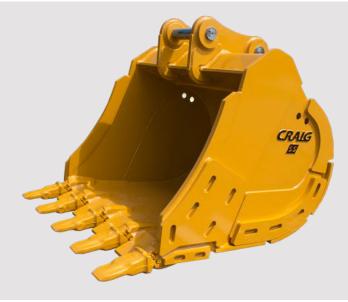

## **EXB-MASS MEGA ARMOUR SEVERE SERVICE TRENCHING BUCKET**

The ultimate trenching bucket for excavators working in the most extreme applications. The Craig Mega Armour Severe Service Trenching Bucket features extensive plating and wear components in key areas to reduce wear in high abrasion, high impact job sites.

- Top and bottom sidebar protectors are interchangeable to improve wear life
- Designed to protect the edges of the three piece runners
- Protects key area where the base edge is welded to the side cutter
- Internal Weldox 100 beams reinforce the bridge section of the bucket •
- Designed to protect from base edge scalloping •
- Key wear areas made of Hardox 450 for increased life and durability
- Manufactured for a tight fit against the base edge ramp to ensure no loose bolts
- Tight fit against base edge keeps from interfering with tooth penetration
- Weld on half arrows between the teeth and adapters protect the base edge from scalloping