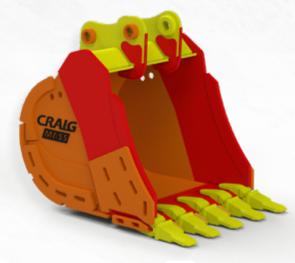

# **EXB-MASS**

#### MEGA ARMOUR SEVERE SERVICE

## For extreme dig scenarios.

Our toughest stock armour grade; heavily reinforced with AR 450 steel for extreme impact with more longevity.

A 36/A 572/44W

A 514/QT 100

**AR 400** 

**AR 450** 