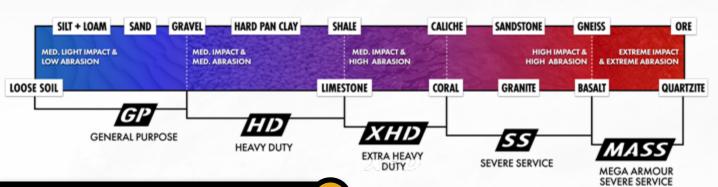

# **BUCKET SELECTION TOOL**

When choosing an armour class, there are **two** starting questions that should be asked...

# WHAT ARE YOU DIGGING?

# **ARE THERE SPECIAL CONDITIONS?**

BOULDERS

For applications where one or more special conditions are present, Craig recommends choosing a bucket class that is one level higher than what is recommended in normal conditions.