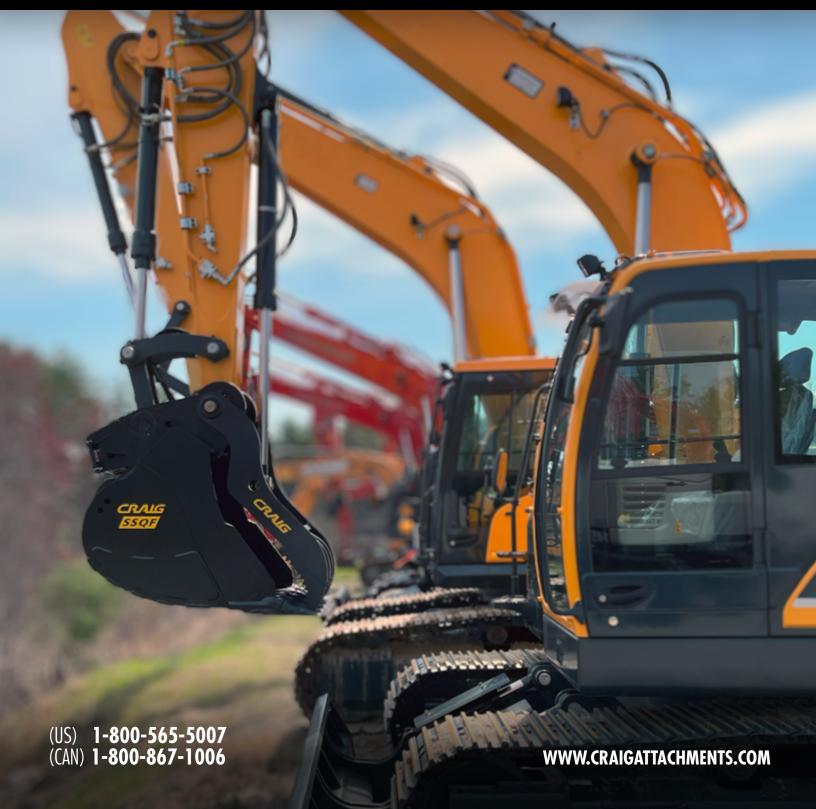

# TRENCHING BUCKETS

GP • HD • XHD • SS • MASS

## **BUCKET CLASS**

Designed specifically for different applications, Craig Excavator Trenching Buckets are available in **five bucket classifications** for all your job site digging needs.