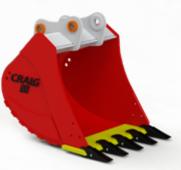

## **EXB-SS**

#### SEVERE SERVICE

Severe Service Buckets are designed for high abrasion, high impact job sites.